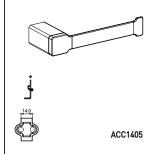

#### 安装步骤:

- 1. 在安装位置打1组 ø6深30mm的孔。
- 2. 将两个膨胀套打进孔中,端面与墙面平齐。
- 3. 用自攻螺丝将底座锁紧到安装位置。
- 4.整组挂件安装,用内六角板手将底座锁紧

Installation Guide:

- 1.Drill a group of  $\phi 6$ , deep 30mm holes in intended position.
- 2. Put the two expansion sleeves into the hole, the end face is flush with the wall.
- Use self-tapping screws to lock the base to the installation position.
- Install the whole set Accessory and use Hex to lock rhe base to the installation position.