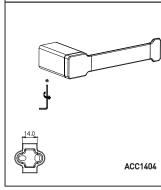

#### 安装步骤:

- 1. 在安装位置打1组 ø6深30mm的孔。
- 2. 将两个膨胀套打进孔中,端面与墙面平齐。
- 3. 用自攻螺丝将底座锁紧到安装位置。
- 4.整组挂件安装,用内六角板手将底座锁紧

Installation Guide:

- 1.Drill a group of  $\phi 6$ , deep 30mm holes in intended position.
- 2. Put the two expansion sleeves into the hole, the end face is flush with the wall.
- Use self-tapping screws to lock the base to the installation position.
- Install the whole set Accessory and use Hex to lock rhe base to the installation position.