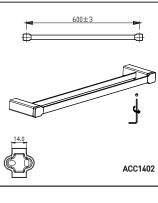

#### 安装步骤:

- 1. 在安装位置打1组 ø6深30mm的孔。
- 2. 将两个膨胀套打进孔中,端面与墙面平齐。
- 3. 用自攻螺丝将底座锁紧到安装位置。
- 4.整组挂件安装,用内六角板手将底座锁紧

Installation Guide:

- 1.Drill a group of  $\phi 6$ , deep 30mm holes in intended position.
- 2. Put the two expansion sleeves into the hole, the end face is flush with the wall.
- Use self-tapping screws to lock the base to the installation position.
- Install the whole set Accessory and use Hex to lock rhe base to the installation position.