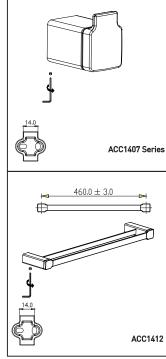

#### 安装步骤:

- 1. 在安装位置打1组 ø6深30mm的孔。
- 2. 将两个膨胀套打进孔中,端面与墙面平齐。
- 3. 用自攻螺丝将底座锁紧到安装位置。
- 4.整组挂件安装,用内六角板手将底座锁紧

Installation Guide:

- 1.Drill a group of  $\phi 6$ , deep 30mm holes in intended position.
- 2. Put the two expansion sleeves into the hole, the end face is flush with the wall.
- Use self-tapping screws to lock the base to the installation position.
- Install the whole set Accessory and use Hex to lock rhe base to the installation position.