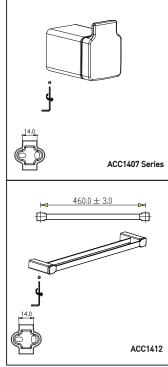

#### 安装步骤:

- 1. 在安装位置打1组 ø6深30mm的孔。
- 2. 将两个膨胀套打进孔中,端面与墙面平齐。
- 3. 用自攻螺丝将底座锁紧到安装位置。
- 4.整组挂件安装,用内六角板手将底座锁紧

Installation Guide:

- 1.Drill a group of  $\phi 6$ , deep 30mm holes in intended position.
- 2. Put the two expansion sleeves into the hole, the end face is flush with the wall.
- Use self-tapping screws to lock the base to the installation position.
- Install the whole set Accessory and use Hex to lock rhe base to the installation position.