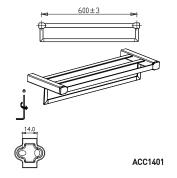

#### 安装步骤:

- 1. 在安装位置打1组 ø6深30mm的孔。
- 2. 将两个膨胀套打进孔中,端面与墙面平齐。
- 3. 用自攻螺丝将底座锁紧到安装位置。
- 4.整组挂件安装,用内六角板手将底座锁紧

Installation Guide:

- 1.Drill a group of  $\phi 6$ , deep 30mm holes in intended position.
- 2. Put the two expansion sleeves into the hole, the end face is flush with the wall.
- Use self-tapping screws to lock the base to the installation position.
- Install the whole set Accessory and use Hex to lock rhe base to the installation position.