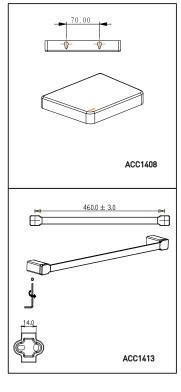

#### 安装步骤:

- 1. 在安装位置打1组 ø6深30mm的孔。
- 2. 将两个膨胀套打进孔中,端面与墙面平齐。
- 3. 用自攻螺丝将底座锁紧到安装位置。
- 4.整组挂件安装,用内六角板手将底座锁紧

Installation Guide:

- 1.Drill a group of  $\phi 6$ , deep 30mm holes in intended position.
- 2. Put the two expansion sleeves into the hole, the end face is flush with the wall.
- Use self-tapping screws to lock the base to the installation position.
- Install the whole set Accessory and use Hex to lock rhe base to the installation position.