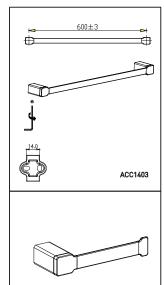

#### 安装步骤:

- 1. 在安装位置打1组 ø6深30mm的孔。
- 2. 将两个膨胀套打进孔中,端面与墙面平齐。
- 3. 用自攻螺丝将底座锁紧到安装位置。
- 4.整组挂件安装,用内六角板手将底座锁紧

Installation Guide:

- 1.Drill a group of  $\phi 6$ , deep 30mm holes in intended position.
- 2. Put the two expansion sleeves into the hole, the end face is flush with the wall.
- Use self-tapping screws to lock the base to the installation position.
- Install the whole set Accessory and use Hex to lock rhe base to the installation position.