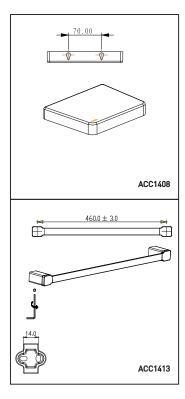

#### 安装步骤:

- 1. 在安装位置打1组 ø6深30mm的孔。
- 2. 将两个膨胀套打进孔中,端面与墙面平齐。
- 3. 用自攻螺丝将底座锁紧到安装位置。
- 4.整组挂件安装,用内六角板手将底座锁紧

Installation Guide:

- 1.Drill a group of  $\phi 6$ , deep 30mm holes in intended position.
- 2. Put the two expansion sleeves into the hole, the end face is flush with the wall.
- Use self-tapping screws to lock the base to the installation position.
- Install the whole set Accessory and use Hex to lock rhe base to the installation position.