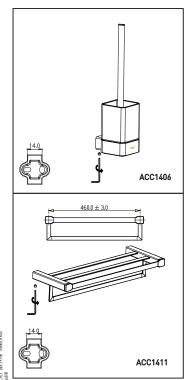

#### 安装步骤:

- 1. 在安装位置打1组 ø6深30mm的孔。
- 2. 将两个膨胀套打进孔中,端面与墙面平齐。
- 3. 用自攻螺丝将底座锁紧到安装位置。
- 4.整组挂件安装,用内六角板手将底座锁紧

Installation Guide:

- 1.Drill a group of  $\phi 6$ , deep 30mm holes in intended position.
- 2. Put the two expansion sleeves into the hole, the end face is flush with the wall.
- Use self-tapping screws to lock the base to the installation position.
- Install the whole set Accessory and use Hex to lock rhe base to the installation position.