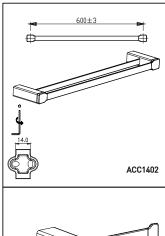

#### 安装步骤:

- 1. 在安装位置打1组 ø6深30mm的孔。
- 2. 将两个膨胀套打进孔中,端面与墙面平齐。
- 3. 用自攻螺丝将底座锁紧到安装位置。
- 4.整组挂件安装,用内六角板手将底座锁紧

Installation Guide:

- 1.Drill a group of  $\phi 6$ , deep 30mm holes in intended position.
- 2. Put the two expansion sleeves into the hole, the end face is flush with the wall.
- Use self-tapping screws to lock the base to the installation position.
- Install the whole set Accessory and use Hex to lock rhe base to the installation position.