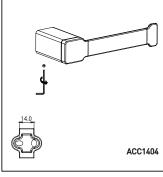

#### 安装步骤:

- 1. 在安装位置打1组 ø6深30mm的孔。
- 2. 将两个膨胀套打进孔中,端面与墙面平齐。
- 3. 用自攻螺丝将底座锁紧到安装位置。
- 4.整组挂件安装,用内六角板手将底座锁紧

Installation Guide:

- 1.Drill a group of  $\phi 6$ , deep 30mm holes in intended position.
- 2. Put the two expansion sleeves into the hole, the end face is flush with the wall.
- Use self-tapping screws to lock the base to the installation position.
- Install the whole set Accessory and use Hex to lock rhe base to the installation position.