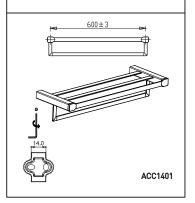

#### 安装步骤:

- 1. 在安装位置打1组 ø6深30mm的孔。
- 2. 将两个膨胀套打进孔中,端面与墙面平齐。
- 3. 用自攻螺丝将底座锁紧到安装位置。
- 4.整组挂件安装,用内六角板手将底座锁紧

Installation Guide:

- 1.Drill a group of  $\phi 6$ , deep 30mm holes in intended position.
- 2. Put the two expansion sleeves into the hole, the end face is flush with the wall.
- Use self-tapping screws to lock the base to the installation position.
- Install the whole set Accessory and use Hex to lock rhe base to the installation position.