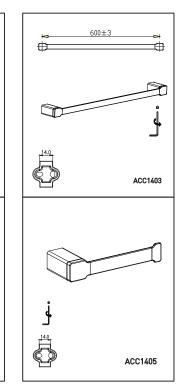

#### 安装步骤:

- 1. 在安装位置打1组 ø6深30mm的孔。
- 2. 将两个膨胀套打进孔中,端面与墙面平齐。
- 3. 用自攻螺丝将底座锁紧到安装位置。
- 4.整组挂件安装,用内六角板手将底座锁紧

Installation Guide:

- 1.Drill a group of  $\phi 6$ , deep 30mm holes in intended position.
- 2. Put the two expansion sleeves into the hole, the end face is flush with the wall.
- Use self-tapping screws to lock the base to the installation position.
- Install the whole set Accessory and use Hex to lock rhe base to the installation position.