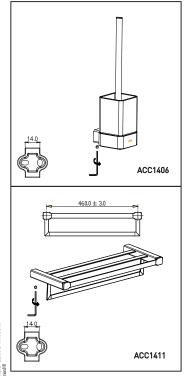

#### 安装步骤:

- 1. 在安装位置打1组 ø6深30mm的孔。
- 2. 将两个膨胀套打进孔中,端面与墙面平齐。
- 3. 用自攻螺丝将底座锁紧到安装位置。
- 4.整组挂件安装,用内六角板手将底座锁紧

Installation Guide:

- 1.Drill a group of  $\phi 6$ , deep 30mm holes in intended position.
- 2. Put the two expansion sleeves into the hole, the end face is flush with the wall.
- Use self-tapping screws to lock the base to the installation position.
- Install the whole set Accessory and use Hex to lock rhe base to the installation position.