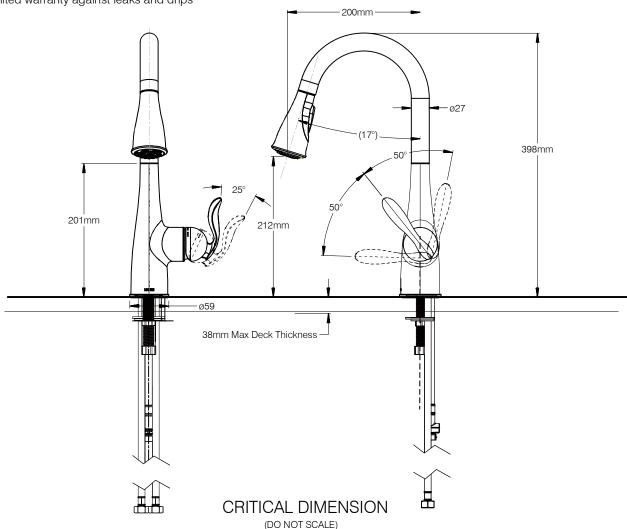

#### **WARRANTY**

• 5years limited warranty against leaks and drips

**ARBOR** 

Single Handle High Arc Pulldown Kitchen Faucet

Models: GN69800 Series

NOTE:THIS FAUCET IS DESIGNED TO BE INSTALLED THRU 34mm MIN. TO 38mm MAX.DIA.HOLE