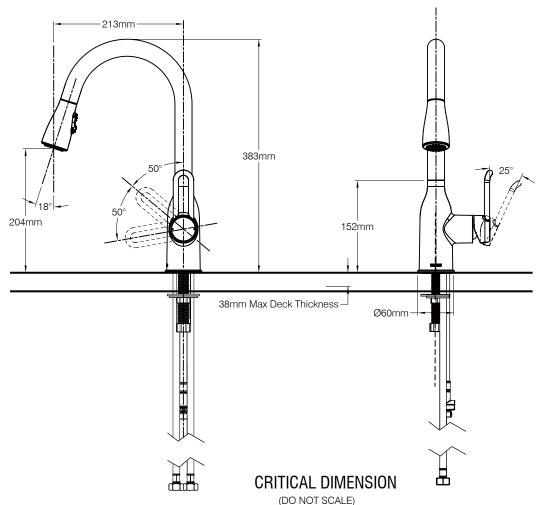

## **DESCRIPTION**

- Metal construction with various finishes identified by suffix
- G1/2 inlet connections
- Includes 600mm long flexible inlet hoses Pullout spray with 1700mm braided hose
- High arc spout provides height and reach to fill or clean large pots while pull out wand provides the maneuverability for cleaning or rinsing
- 360° rotating spout provides ability to install handle on either side

#### **OPERATION**

- Lever style handle,temperature controlled by 100° arc of handle travel
- Operates in stream or spray mode in the pullout or retracted position
- When filling a vessel outside the sink, the pause feature conveniently stops the flow of water as the wand passes over the counter top