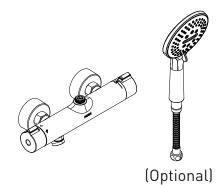

#### **DESCRIPTION**

- Metal construction with various finish identified by suffix
- G1/2 inlet connections
- Thermostatic valve design
- Accessories are various by model. See the table below for details

#### WARRANTY

• 5 years limited warranty against leaks and drips

| SKU        | Handheld<br>Shower | Function | Hose<br>(1500mm) |
|------------|--------------------|----------|------------------|
| 57400BL    | В                  | 3F       | V                |
| 57400M     | N/A                | N/A      | V                |
| 57400MCL01 | А                  | 3F       | V                |
| 57400MCL02 | А                  | 3F       | V                |