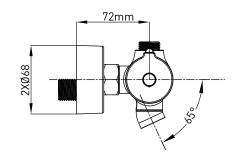

#### **DESCRIPTION**

- Metal construction with various finish identified by suffix
- G1/2 inlet connections
- Thermostatic valve design
- Accessories are various by model. See the table below for details