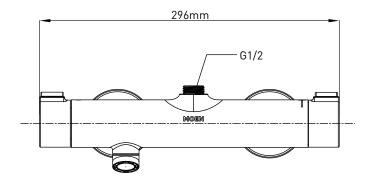

#### **DESCRIPTION**

- Metal construction with various finish identified by suffix
- G1/2 inlet connections
- Thermostatic valve design
- Accessories are various by model. See the table below for details

#### **OPERATION**

- Knob Style handle
- Temperature handle operates through a 237° arc with maximum cold at full clockwise rotation and maximum hot at full counterclockwise rotation.