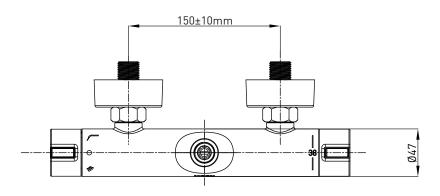

#### **DESCRIPTION**

- Metal construction with various finish identified by suffix
- G1/2 inlet connections
- Thermostatic valve design
- Accessories are various by model. See the table below for details