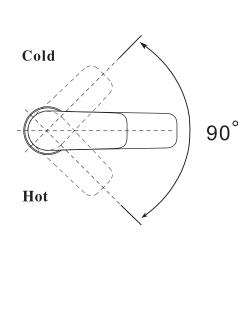

#### **OPERATION**

- Lever style handle
- Temperature controlled through 90 degree arc of handle travel