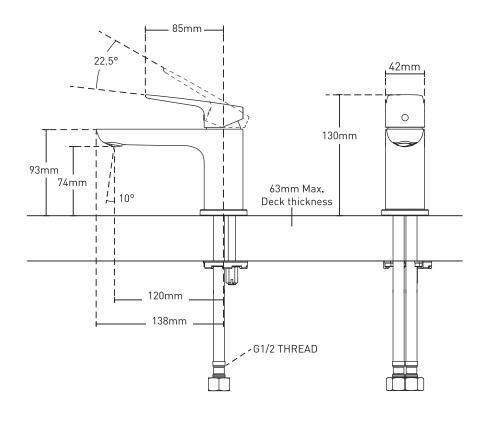

### YORK

Single Mount One-Handle Lavatory Faucet

MODELS GN10123MCL02 GN98123

NOTE:THIS FAUCET IS DESIGNED TO BE INSTALLED THRU 32mm MIN. TO 38mm MAX.DIA.HOLE

CRITICAL DIMENSIONS DO NOT SCALE