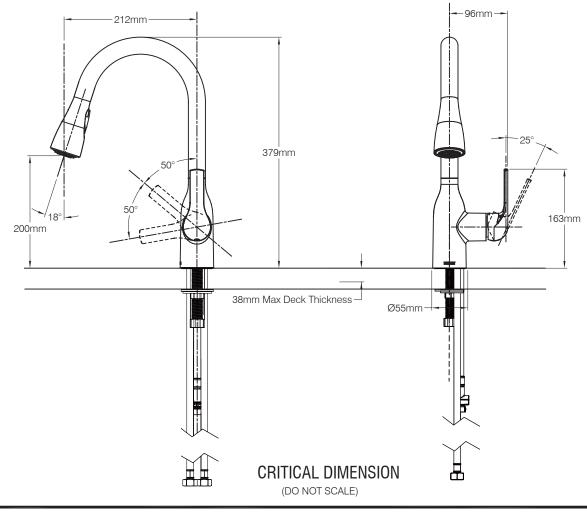

### NOTE: THIS FAUCET IS DESIGNED TO BE INSTALLED THRU 34mm MIN. TO 38mm MAX.DIA.HOLE

s/DVDD2 SPC2359 5 zelesod II0