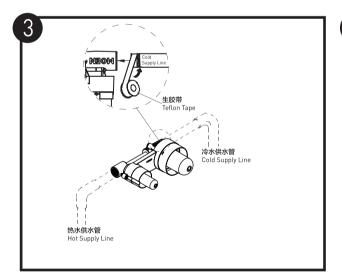

装修墙面应保持在A线和B线之间。安装调整范围为25mm。

Finished wall surface should be between A Line and B Line. Adjustment range is 25mm.

将螺丝放入帽盖的孔中,预先拧4-5圈,用手将盖帽放进 阀体,拧紧螺丝

注意:帽盖有两个螺丝孔的面要朝下

Put screws into the holes of dome, pre-tight screws 4-5 turns, put the handle dome to the end and tighten the screws. Note: the side of dome with two screw hole need to face down.