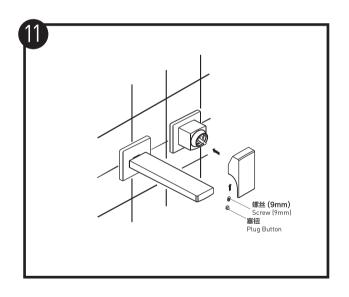

n.







装修墙面应保持在A线和B线之间。安装调整范围为25mm。

Finished wall surface should be between A Line and B Line. Adjustment range is 25mm.





将螺丝放入帽盖的孔中,预先拧4-5圈,用手将盖帽放进 阀体,拧紧螺丝

注意:帽盖有两个螺丝孔的面要朝下

Put screws into the holes of dome, pre-tight screws 4-5 turns, put the handle dome to the end and tighten the screws. Note: the side of dome with two screw hole need to face down.

Push the escutcheon against the wall

### **MOEN**<sup>®</sup>摩恩



将面板推至贴紧墙面

Push the escutcheon against the wall



1.在水嘴接头及O型圈上涂适量硅油 2.将螺丝放入水嘴孔中,预先拧4-5圈,推入水嘴并 压紧面板后再拧紧螺丝。 注意:水嘴有两个螺丝孔的面要朝下

1.Apply silicon oil on O-rings and connecter.2.Put screws into the holes of spout, pre-tight screws 4-5 turns. After push spout and press escutcheon tightly, tighten two screws.

Note: the side of dome with two screw hole need to face down.



#### 产品售后保修条款

摩恩产品是在高质量标准及生产工艺下制造的,摩恩承诺为 消费者购买的洁具产品提供有期限免费保修及终身维修服 务。

龙头免费保修期为:阀芯5年,电磁阀感应器2年,其它附件 如淋浴杆、软管、花洒、落水、把手、装饰盖、提拉杆、混 水器等的保修期均为1年有限。均自消费者购买日(以摩恩产 品分销商开具的发票或收据上载明日期为准)起计。

免费保修范围为产品及产品配件(如淋浴杆、软管、花洒、 落水、把手、装饰盖、提拉杆、混水器等)由于材质及工艺 原因而造成的故障或损坏。免费保修期内,我们将无偿为您 提供修理服务及更换发生故障的产品或产品配件。摩恩的售 后服务责任仅限于对故障产品的修理,而不延及您因产品故 障而发生的其他损失,法律另有规定的除外。

您需了解:产品外观碰伤、刻划痕迹,以及滥用及不正当保 养所导致的故障或损坏,均不属于免费保修范围。即使在免 费保修期内,属下列(1)-(5)情况之一的,需酌情收取 修理费用:

1. 不能出示相符的保修卡和有效购买凭证情况的,

- 2. 未按使用说明书告知的使用方法和注意事项造成的故障,
- 3. 自行拆卸、维修、改装所造成的故障和损坏,
- 4. 由于不可抗力等外部原因引起的故障和损坏,
- 5. 由于运输、搬卸、挤压等造成的损坏。

对于保修期外或不在保修范围内的产品,如需维修,摩恩将 酌情收取上门费、人工费及材料费。

本保修条款仅对原始消费者和酒店行业的购买者有效,并不适用于本产品在工业,商业,贸易和非酒店行业的使用。 如对本保修条款内容有任何疑问,请拨打400 630 8866 咨 询热线,或向当地分销商咨询。对于中国大陆以外的市场, 此产品的保修及保障服务详情请咨询当地经销商。 摩恩公司对摩恩保修拥有最终解释权。

| MOEN <sup>®</sup> 摩恩