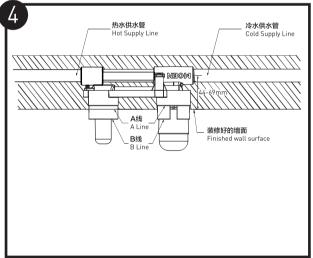

装修墙面应保持在A线和B线之间。安装调整范围为25mm。

Finished wall surface should be between A Line and B Line. Adjustment range is 25mm.

将螺丝放入帽盖的孔中,预先拧4-5圈,用手将盖帽放进 阀体,拧紧螺丝

注意:帽盖有两个螺丝孔的面要朝下

Put screws into the holes of dome, pre-tight screws 4-5 turns, put the handle dome to the end and tighten the screws. Note: the side of dome with two screw hole need to face down.