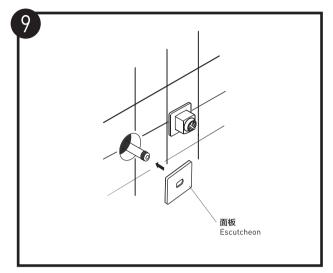

### **MOEN**<sup>®</sup>摩恩

将面板推至贴紧墙面

Push the escutcheon against the wall

1.在水嘴接头及O型圈上涂适量硅油 2.将螺丝放入水嘴孔中,预先拧4-5圈,推入水嘴并 压紧面板后再拧紧螺丝。 注意:水嘴有两个螺丝孔的面要朝下

1.Apply silicon oil on O-rings and connecter.2.Put screws into the holes of spout, pre-tight screws 4-5 turns. After push spout and press escutcheon tightly, tighten two screws.