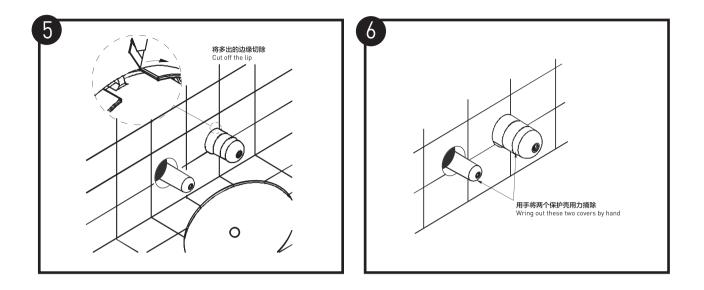

Push the escutcheon against the wall

### **MOEN**<sup>®</sup>摩恩

将面板推至贴紧墙面

Push the escutcheon against the wall

1.在水嘴接头及O型圈上涂适量硅油 2.将螺丝放入水嘴孔中,预先拧4-5圈,推入水嘴并 压紧面板后再拧紧螺丝。 注意:水嘴有两个螺丝孔的面要朝下

1.Apply silicon oil on O-rings and connecter.2.Put screws into the holes of spout, pre-tight screws 4-5 turns. After push spout and press escutcheon tightly, tighten two screws.