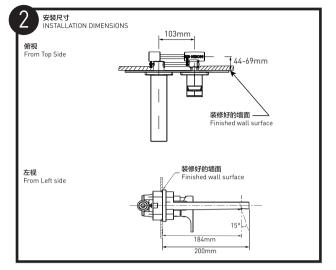

### MOEN<sup>®</sup>摩恩

打开冷热供水,清除排水管内积累的残渣。否则将有损龙头。 进水管的高度请根据洗手盆确认。

Flush hot and cold water supply lines to clear any debris that has accumulated in the supply lines that could damage the faucet. Height depends on the style of Basin.