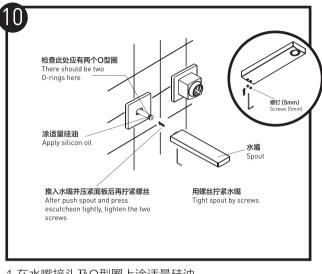

### **MOEN**<sup>®</sup>摩恩

将面板推至贴紧墙面

Push the escutcheon against the wall

1.在水嘴接头及O型圈上涂适量硅油 2.将螺丝放入水嘴孔中,预先拧4-5圈,推入水嘴并 压紧面板后再拧紧螺丝。 注意:水嘴有两个螺丝孔的面要朝下

1.Apply silicon oil on O-rings and connecter.2.Put screws into the holes of spout, pre-tight screws 4-5 turns. After push spout and press escutcheon tightly, tighten two screws.