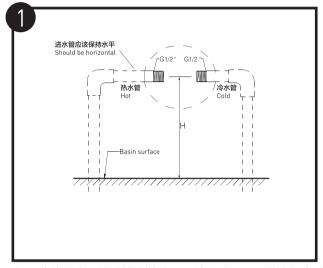

### MOEN<sup>®</sup>摩恩

打开冷热供水,清除排水管内积累的残渣。否则将有损龙头。 进水管的高度请根据洗手盆确认。

Flush hot and cold water supply lines to clear any debris that has accumulated in the supply lines that could damage the faucet. Height depends on the style of Basin.