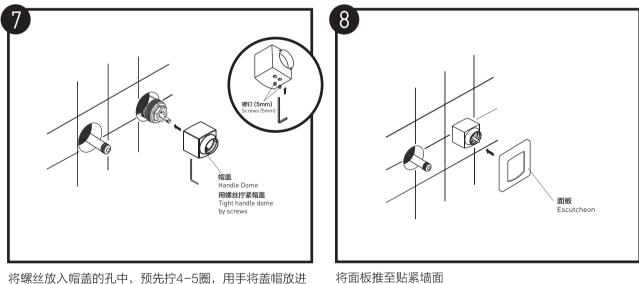

装修墙面应保持在A线和B线之间。安装调整范围为25mm。

Finished wall surface should be between A Line and B Line. Adjustment range is 25mm.

将螺丝放入帽盖的孔中,预先拧4-5圈,用手将盖帽放进 阀体,拧紧螺丝

注意:帽盖有两个螺丝孔的面要朝下

Put screws into the holes of dome, pre-tight screws 4-5 turns, put the handle dome to the end and tighten the screws. Note: the side of dome with two screw hole need to face down.

### **MOEN**<sup>®</sup>摩恩

将面板推至贴紧墙面

Push the escutcheon against the wall

1.在水嘴接头及O型圈上涂适量硅油 2.将螺丝放入水嘴孔中,预先拧4-5圈,推入水嘴并 压紧面板后再拧紧螺丝。 注意:水嘴有两个螺丝孔的面要朝下

1.Apply silicon oil on O-rings and connecter.2.Put screws into the holes of spout, pre-tight screws 4-5 turns. After push spout and press escutcheon tightly, tighten two screws.