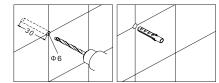

#### 安装步骤:

在安装位置打1组 ø6深30mm的孔。
 将两个膨胀套打进孔中,端面与墙面平齐。
 用自攻螺丝将固定座锁紧到安装位置。

4. 整组挂件安装,用十字螺丝刀将底座锁紧。
 5. 嵌入装饰盖帽。

#### Installation Guide:

- 1.Drill a group of  $\phi 6, \ deep$  30mm holes in intended position.
- 2. Place plug into holes, makes its end is flush with wall.
- Use screw to lock the base to installation position.
  Install Assembly, use cross screwdriver to lock
- the base. 5.Place two end caps to cover screws, make them
- 5.Place two end caps to cover screws, make them tightened.