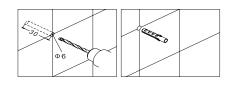

#### 安装步骤:

在安装位置打1组 ø6深30mm的孔。
 将两个膨胀套打进孔中,端面与墙面平齐。
 用自攻螺丝将固定座锁紧到安装位置。

4. 整组挂件安装,用十字螺丝刀将底座锁紧。
 5. 嵌入装饰盖帽。

#### Installation Guide:

- 1.Drill a group of  $\phi 6, \ deep$  30mm holes in intended position.
- 2. Place plug into holes, makes its end is flush with wall.
- Use screw to lock the base to installation position.
  Install Assembly, use cross screwdriver to lock
- the base. 5.Place two end caps to cover screws, make them
- 5.Place two end caps to cover screws, make them tightened.