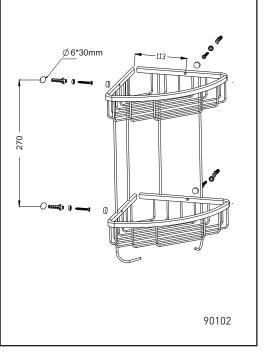

#### 安装步骤:

在安装位置打1组 ø6深30mm的孔。
 将两个膨胀套打进孔中,端面与墙面平齐。
 用自攻螺丝将固定座锁紧到安装位置。

4. 整组挂件安装,用十字螺丝刀将底座锁紧。
 5. 嵌入装饰盖帽。

#### Installation Guide:

- 1.Drill a group of  $\phi 6, \ deep$  30mm holes in intended position.
- 2. Place plug into holes, makes its end is flush with wall.
- Use screw to lock the base to installation position.
  Install Assembly, use cross screwdriver to lock
- the base. 5.Place two end caps to cover screws, make them
- 5.Place two end caps to cover screws, make them tightened.