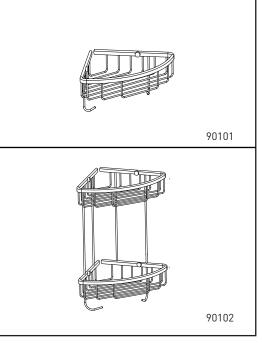

# MOEN<sup>®</sup>摩恩

角篮



如需安装支持,配件丢失等,请联系MOEN。 (中国) 400-630-8866 www.moen.cn

©2023 Moen Incorporated



**MOEN 摩恩** 卫浴产品以精湛的技术制造而成, 保证品质优良,美观耐用。 清洁产品时须小心,避免对产品表面造成损害。 请用清水或中性的清洁剂清洁产品表面,然后以 柔软的毛巾抹干;

切勿使用含化学成分或腐蚀性的清洁剂、粗糙的 布料抹擦。

建议定期清洗产品,以保证其外观光洁明亮。 使用酸性清洁剂清洗附近物品时,有可能损害产 品表面,请加倍小心。

#### 安装步骤:

在安装位置打1组 ø6深30mm的孔。
 将两个膨胀套打进孔中,端面与墙面平齐。
 用自攻螺丝将固定座锁紧到安装位置。

4. 整组挂件安装,用十字螺丝刀将底座锁紧。
 5. 嵌入装饰盖帽。





## 产品售后保修条款

摩恩产品是在高质量标准及生产工艺下制造的,摩 恩承诺为消费者购买的洁具产品提供有期限免费保 修及终身维修服务。

浴室配件免费保修期为1年,均自消费者购买日( 以摩恩产品分销商开具的发票或收据上载明日期为 准)起计。

免费保修范围为产品及产品配件由于材质及工艺原 因而造成的故障或损坏。免费保修期内,我们将无 偿为您提供修理服务及更换发生故障的产品或产品 配件。摩恩的售后服务责任仅限于对故障产品的修 理,而不延及您因产品故障而发生的其他损失,法 律另有规定的除外。

您需了解:产品外观碰伤、刻划痕迹,以及滥用及 不正当保养所导致的故障或损坏,均不属于免费保 修范围。即使在免费保修期内,属下列

(1)-(5)情况之一的,需酌情收取修理费用:1.不能出示相符的保修卡和有效购买凭证情况的,2.未按使用说明书告知的使用方法和注意事项造成的故障,

3.自行拆卸、维修、改装所造成的故障和损坏,4.由于不可抗力等外部原因引起的故障和损坏,5.由于运输、搬卸、挤压等造成的损坏。

对于保修期外或不在保修范围内的产品,如需维修 ,摩恩将酌情收取上门费、人工费及材料费。 本保修条款仅对原始消费者和酒店行业的购买者有 效,并不适用于本产品在工业,商业,贸易和非酒 店行业的使用。 如对本保修条款内容有任何疑问,请拨打400 630 8866 咨询热线,或向当地分销商咨询。



90101

NS12061A



INS12081A - 6/01

## MOEN<sup>®</sup>摩恩

## **Corner Basket**



PLEASE CONTACT MOEN FIRST For Installation Help, Missing or Replacement Parts (China) 400-630-8866 www.moen.cn