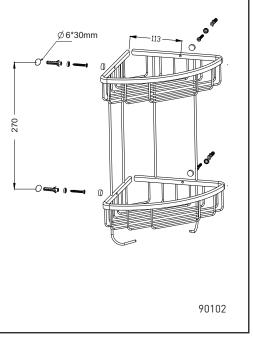

#### 安装步骤:

在安装位置打1组 ø6深30mm的孔。
 将两个膨胀套打进孔中,端面与墙面平齐。
 用自攻螺丝将固定座锁紧到安装位置。

4. 整组挂件安装,用十字螺丝刀将底座锁紧。
 5. 嵌入装饰盖帽。

#### Installation Guide:

- 1.Drill a group of  $\phi 6, \ deep$  30mm holes in intended position.
- 2. Place plug into holes, makes its end is flush with wall.
- Use screw to lock the base to installation position.
  Install Assembly, use cross screwdriver to lock
- the base. 5.Place two end caps to cover screws, make them
- 5.Place two end caps to cover screws, make them tightened.