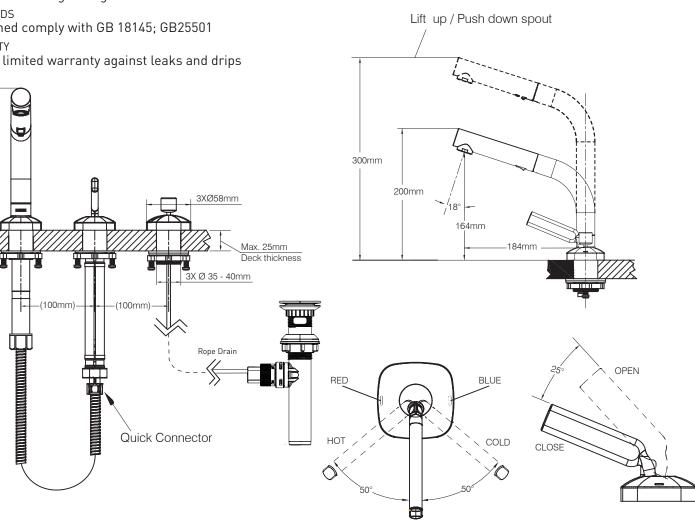

## **Specifications**

DESCRIPTION

- Metal construction with various finishes identified by suffix
- G1/2 inlet connections and quick connector for outlet flexible hose
- Includes rope type waste assembly
- Includes 600mm flexible inlet hoses

**OPERATION** 

- Lever style handle
- Pull-on / Push-off
- Temperature controlled through 100 degree arc by handle travel
- 100mm Lift up / push down spout design

#### FI OW

- Water flowrate is about 3.0L/min to 4.5L/min at 0.1Mpa
- Water flow difference is limited to 3.0L/min maximum from 0.1Mpa to 0.3 Mpa CARTRIDGE
- Duralast cartridge design

STANDARDS

• Designed comply with GB 18145; GB25501

#### WARRANTY

200mm

• 5 year limited warranty against leaks and drips

### **Kerry Series**

Pullout Lavatory Faucet MODELS : GN89123 series

CRITICAL DIMENSIONS DO NOT SCALE