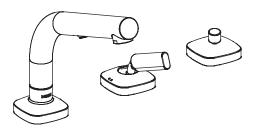

### **Kerry Series**

Pullout Lavatory Faucet MODELS : GN89123 series

CRITICAL DIMENSIONS DO NOT SCALE