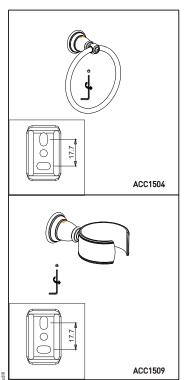

#### 安装步骤:

- 1. 在安装位置打1组 ø6深30mm的孔。
- 2. 将两个膨胀套打进孔中,端面与墙面平齐。
- 3. 用自攻螺丝将底座锁紧到安装位置。 4.整组挂件安装,用内六角板手将底座锁紧。

When using acidic cleaners to clean nearby items, it may damage the surface of the product. Please be extra careful.

Installation Guide:

- 1.Drill a group of  $\varphi$ 6, deep 30mm holes in intended position.
- 2. Put the two expansion sleeves into the hole, the end face is flush with the wall
- 3. Use self-tapping screws to lock the base to the installation position.
- 4. Install the whole set Accessory and use Hex to lock rhe base to the installation position.