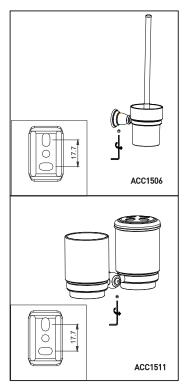

#### 安装步骤:

- 1. 在安装位置打1组 ø6深30mm的孔。
- 2. 将两个膨胀套打进孔中,端面与墙面平齐。
- 3. 用自攻螺丝将底座锁紧到安装位置。 4.整组挂件安装,用内六角板手将底座锁紧。

When using acidic cleaners to clean nearby items, it may damage the surface of the product. Please be extra careful.

Installation Guide:

- 1.Drill a group of  $\varphi$ 6, deep 30mm holes in intended position.
- 2. Put the two expansion sleeves into the hole, the end face is flush with the wall
- 3. Use self-tapping screws to lock the base to the installation position.
- 4. Install the whole set Accessory and use Hex to lock rhe base to the installation position.