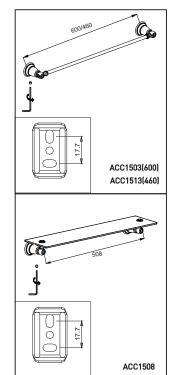

INS11957A - 6/01

# MOEN®摩恩

# 浴室配件

如需安装支持,配件丢失等,请联系MOEN。 (中国) 400-630-8866 www.moen.cn

©2023 Moen Incorporated

### 注意事项:

**MOEN 摩恩**卫浴产品的精湛的技术制造而成, 保证品质优良,美观耐用。

清洁产品时须小心,避免对产品表面造成损害。 请用清水或中性的清洁剂清洁产品表面,然后以 柔软的毛巾抹干:

切勿使用含化学成分或腐蚀性的清洁剂、粗糙的 布料抹擦。

建议定期清洗产品,以保证其外观光洁明亮。 使用酸性清洁剂清洗附近物品时,有可能损害产 品表面,请加倍小心。

#### 安装步骤:

- 1. 在安装位置打1组 ø6深30mm的孔。
- 2. 将两个膨胀套打进孔中,端面与墙面平齐。
- 3. 用自攻螺丝将底座锁紧到安装位置。 4.整组挂件安装,用内六角板手将底座锁紧。















# 产品售后保修条款

摩恩产品是在高质量标准及生产工艺下制造的,摩 恩承诺为消费者购买的洁具产品提供有期限免费保 修及终身维修服务。

ACC1501

浴室配件免费保修期为1年,均自消费者购买日(以摩恩产品分销商开具的发票或收据上载明日期为准)起计。

免费保修范围为产品及产品配件由于材质及工艺原因而造成的故障或损坏。免费保修期内,我们将无偿为您提供修理服务及更换发生故障的产品或产品配件。摩恩的售后服务责任仅限于对故障产品的修理,而不延及您因产品故障而发生的其他损失,法律另有规定的除外。

您需了解:产品外观碰伤、刻划痕迹,以及滥用及 不正当保养所导致的故障或损坏,均不属于免费保 修范围。即使在免费保修期内,属下列

- (1)-(5)情况之一的,需酌情收取修理费用:
- 1. 不能出示相符的保修卡和有效购买凭证情况的,
- 2. 未按使用说明书告知的使用方法和注意事项造成的故障,
- 3.自行拆卸、维修、改装所造成的故障和损坏,
- 4.由于不可抗力等外部原因引起的故障和损坏,
- 5.由于运输、搬卸、挤压等造成的损坏。

对于保修期外或不在保修范围内的产品,如需维修 ,摩恩将酌情收取上门费、人工费及材料费。本保 修条款仅对原始消费者和酒店行业的购买者有效, 并不适用于本产品在工业,商业,贸易和非酒店行 业的使用。

如对本保修条款内容有任何疑问,请拨打400 630 8866 咨询热线,或向当地分销商咨询。



INS11957A - 6/01

# MOEN®摩恩

## **Bathroom Accessories**

PLEASE CONTACT MOEN FIRST
For Installation Help, Missing or Replacement Parts
(China) 400-630-8866
www.moen.cn

©