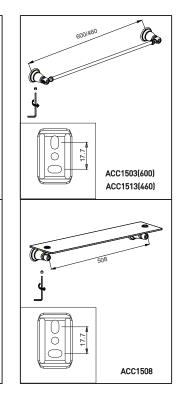

#### 安装步骤:

- 1. 在安装位置打1组 ø6深30mm的孔。
- 2. 将两个膨胀套打进孔中,端面与墙面平齐。
- 3. 用自攻螺丝将底座锁紧到安装位置。 4.整组挂件安装,用内六角板手将底座锁紧。

When using acidic cleaners to clean nearby items, it may damage the surface of the product. Please be extra careful.

Installation Guide:

- 1.Drill a group of  $\varphi$ 6, deep 30mm holes in intended position.
- 2. Put the two expansion sleeves into the hole, the end face is flush with the wall
- 3. Use self-tapping screws to lock the base to the installation position.
- 4. Install the whole set Accessory and use Hex to lock rhe base to the installation position.