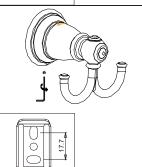

#### 安装步骤:

- 1. 在安装位置打1组 ø6深30mm的孔。
- 2. 将两个膨胀套打进孔中,端面与墙面平齐。
- 3. 用自攻螺丝将底座锁紧到安装位置。 4.整组挂件安装,用内六角板手将底座锁紧。

When using acidic cleaners to clean nearby items, it may damage the surface of the product. Please be extra careful.

Installation Guide:

- 1.Drill a group of  $\varphi$ 6, deep 30mm holes in intended position.
- 2. Put the two expansion sleeves into the hole, the end face is flush with the wall
- 3. Use self-tapping screws to lock the base to the installation position.
- 4. Install the whole set Accessory and use Hex to lock rhe base to the installation position.