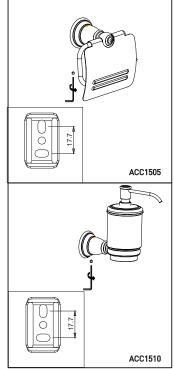

#### 安装步骤:

- 1. 在安装位置打1组 ø6深30mm的孔。
- 2. 将两个膨胀套打进孔中,端面与墙面平齐。
- 3. 用自攻螺丝将底座锁紧到安装位置。 4.整组挂件安装,用内六角板手将底座锁紧。

When using acidic cleaners to clean nearby items, it may damage the surface of the product. Please be extra careful.

Installation Guide:

- 1.Drill a group of  $\varphi$ 6, deep 30mm holes in intended position.
- 2. Put the two expansion sleeves into the hole, the end face is flush with the wall
- 3. Use self-tapping screws to lock the base to the installation position.
- 4. Install the whole set Accessory and use Hex to lock rhe base to the installation position.