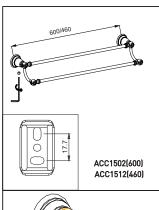

e product to avoid damage to the surface of the product.

Please clean the surface of the product with water or neutral detergent, and then dry it with a soft towel:

Do not use chemical or corrosive cleaners or rough cloths.

It is recommended to clean the product regularly to ensure its appearance is bright and clean.

When using acidic cleaners to clean nearby items, it may damage the surface of the product. Please be extra careful.

Installation Guide:

- 1.Drill a group of  $\varphi$ 6, deep 30mm holes in intended position.
- 2. Put the two expansion sleeves into the hole, the end face is flush with the wall
- 3. Use self-tapping screws to lock the base to the installation position.
- 4. Install the whole set Accessory and use Hex to lock rhe base to the installation position.











ACC1507









### MOEN LIMITED WARRANTY

We offer limited warranty and lifetime maintenance for Moen products, which are all manufactured with high standards of workmanship.

The period of warranty shall start from the date of purchase of the product (according to the invoice or receipt issued by Moen distributors) and shall cover a period of the following: the warranty period for Bathroom Accessory is 1 year.

This warranty is your coverage against material and workmanship malfunction or defects in Moen products or components. During the warranty period, we offer free maintenance and changing of malfunctioned products or product components. Moen's after sales service liability is limited to the maintenance of faulty items and does not cover your other losses caused by product malfu