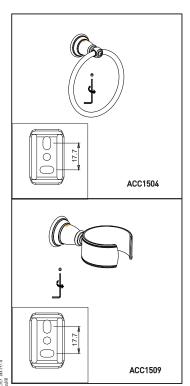

#### 安装步骤:

- 1. 在安装位置打1组 ø6深30mm的孔。
- 2. 将两个膨胀套打进孔中,端面与墙面平齐。
- 3. 用自攻螺丝将底座锁紧到安装位置。 4.整组挂件安装,用内六角板手将底座锁紧。

When using acidic cleaners to clean nearby items, it may damage the surface of the product. Please be extra careful.

Installation Guide:

- 1.Drill a group of  $\varphi$ 6, deep 30mm holes in intended position.
- 2. Put the two expansion sleeves into the hole, the end face is flush with the wall
- 3. Use self-tapping screws to lock the base to the installation position.
- 4. Install the whole set Accessory and use Hex to lock rhe base to the installation position.