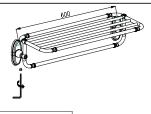

#### 安装步骤:

- 1. 在安装位置打1组 ø6深30mm的孔。
- 2. 将两个膨胀套打进孔中,端面与墙面平齐。
- 3. 用自攻螺丝将底座锁紧到安装位置。 4.整组挂件安装,用内六角板手将底座锁紧。

When using acidic cleaners to clean nearby items, it may damage the surface of the product. Please be extra careful.

Installation Guide:

- 1.Drill a group of  $\varphi$ 6, deep 30mm holes in intended position.
- 2. Put the two expansion sleeves into the hole, the end face is flush with the wall
- 3. Use self-tapping screws to lock the base to the installation position.
- 4. Install the whole set Accessory and use Hex to lock rhe base to the installation position.