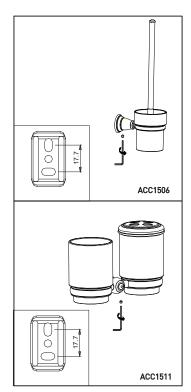

#### 安装步骤:

- 1. 在安装位置打1组 ø6深30mm的孔。
- 2. 将两个膨胀套打进孔中,端面与墙面平齐。
- 3. 用自攻螺丝将底座锁紧到安装位置。 4.整组挂件安装,用内六角板手将底座锁紧。

When using acidic cleaners to clean nearby items, it may damage the surface of the product. Please be extra careful.

Installation Guide:

- 1.Drill a group of  $\varphi$ 6, deep 30mm holes in intended position.
- 2. Put the two expansion sleeves into the hole, the end face is flush with the wall
- 3. Use self-tapping screws to lock the base to the installation position.
- 4. Install the whole set Accessory and use Hex to lock rhe base to the installation position.