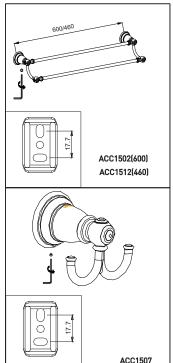

INS11957A - 6/01

# MOEN®摩恩

# 浴室配件

如需安装支持,配件丢失等,请联系MOEN。 (中国) 400-630-8866 www.moen.cn

©2023 Moen Incorporated

### 注意事项:

**MOEN 摩恩**卫浴产品的精湛的技术制造而成, 保证品质优良,美观耐用。

清洁产品时须小心,避免对产品表面造成损害。 请用清水或中性的清洁剂清洁产品表面,然后以 柔软的毛巾抹干:

切勿使用含化学成分或腐蚀性的清洁剂、粗糙的 布料抹擦。

建议定期清洗产品,以保证其外观光洁明亮。 使用酸性清洁剂清洗附近物品时,有可能损害产 品表面,请加倍小心。

#### 安装步骤:

- 1. 在安装位置打1组 ø6深30mm的孔。
- 2. 将两个膨胀套打进孔中,端面与墙面平齐。
- 3. 用自攻螺丝将底座锁紧到安装位置。 4.整组挂件安装,用内六角板手将底座锁紧。















# 产品售后保修条款

摩恩产品是在高质量标准及生产工艺下制造的,摩 恩承诺为消费者购买的洁具产品提供有期限免费保 修及终身维修服务。

ACC1501

浴室配件免费保修期为1年,均自消费者购买日(以摩恩产品分销商开具的发票或收据上载明日期为准)起计。

免费保修范围为产品及产品配件由于材质及工艺原因而造成的故障或损坏。免费保修期内,我们将无偿为您提供修理服务及更换发生故障的产品或产品配件。摩恩的售后服务责任仅限于对故障产品的修理,而不延及您因产品故障而发生的其他损失,法律另有规定的除外。

您需了解:产品外观碰伤、刻划痕迹,以及滥用及 不正当保养所导致的故障或损坏,均不属于免费保 修范围。即使在免费保修期内,属下列

- (1)-(5)情况之一的,需酌情收取修理费用:
- 1. 不能出示相符的保修卡和有效购买凭证情况的,
- 2. 未按使用说明书告知的使用方法和注意事项造成的故障,
- 3.自行拆卸、维修、改装所造成的故障和损坏,
- 4.由于不可抗力等外部原因引起的故障和损坏,
- 5.由于运输、搬卸、挤压等造成的损坏。

对于保修期外或不在保修范围内的产品,如需维修 ,摩恩将酌情收取上门费、人工费及材料费。本保 修条款仅对原始消费者和酒店行业的购买者有效, 并不适用于本产品在工业,商业,贸易和非酒店行 业的使用。

如对本保修条款内容有任何疑问,请拨打400 630 8866 咨询热线,或向当地分销商咨询。



INS11957A - 6/01

# MOEN®摩恩

## **Bathroom Accessories**

PLEASE CONTACT MOEN FIRST
For Installation Help, Missing or Replacement Parts
(China) 400-630-8866
www.moen.cn