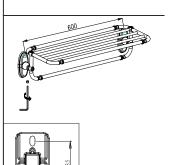

# 产品售后保修条款

摩恩产品是在高质量标准及生产工艺下制造的,摩 恩承诺为消费者购买的洁具产品提供有期限免费保 修及终身维修服务。

ACC1501

浴室配件免费保修期为1年,均自消费者购买日(以摩恩产品分销商开具的发票或收据上载明日期为准)起计。

免费保修范围为产品及产品配件由于材质及工艺原因而造成的故障或损坏。免费保修期内,我们将无偿为您提供修理服务及更换发生故障的产品或产品配件。摩恩的售后服务责任仅限于对故障产品的修理,而不延及您因产品故障而发生的其他损失,法律另有规定的除外。