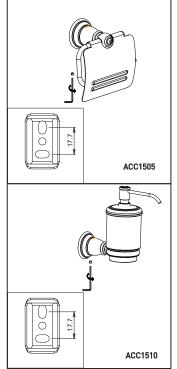

#### 安装步骤:

- 1. 在安装位置打1组 ø6深30mm的孔。
- 2. 将两个膨胀套打进孔中,端面与墙面平齐。
- 3. 用自攻螺丝将底座锁紧到安装位置。 4.整组挂件安装,用内六角板手将底座锁紧。

When using acidic cleaners to clean nearby items, it may damage the surface of the product. Please be extra careful.

Installation Guide:

- 1.Drill a group of  $\varphi$ 6, deep 30mm holes in intended position.
- 2. Put the two expansion sleeves into the hole, the end face is flush with the wall
- 3. Use self-tapping screws to lock the base to the installation position.
- 4. Install the whole set Accessory and use Hex to lock rhe base to the installation position.

ACC1507