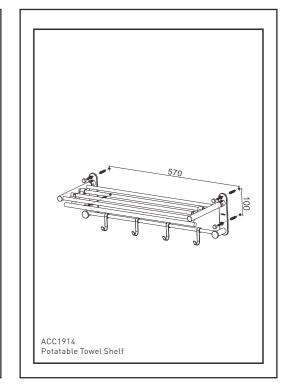

de with superb technology to ensure high quality, beautiful and durable.

Be careful when cleaning the product to avoid damage to the surface of the product.

Please clean the surface of the product with water or neutral detergent, and then dry it with a soft towel;

Do not use chemical or corrosive cleaners or rough cloths.

It is recommended to clean the product regularly to ensure its appearance is bright and clean.

When using acidic cleaners to clean nearby items, it may damage the surface of the product.

Please be extra careful.

### Installation Instructions:

- 1.Drill holes of Ф6mm, deep 40mm in the position of installation.
- 2.Put anchoring into holes, make sure it's flat between the end face of anchoring and wall.
  3.Lock the back base in the position of installation.















## MOEN LIMITED WARRANTY

We offer limited warranty and lifetime maintenance for Moen products, which are all manufactured with high standards of workmanship.

The period of warranty shall start from the date of purchase

of the product (according to the invoice or receipt issued by Moen distributors] and shall cover a period of the following: the warranty period for Bathroom Accessory is 1 year. This warranty is your coverage against material and workmanship malfunction or defects in Moen products or components. During the warranty period, we offer free maintenance and changing of malfunctioned products or product components. Moen's after sales service liability is limited to the maintenance of faulty items and does not cover your other losses caused by product malfunction, except