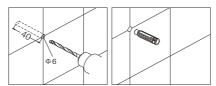

## 安装步骤:

- 1. 在安装位置打上 1组 Φ 6 孔, 深 4 0 mm。
- 2. 将两个膨胀胶打进孔中,端面与墙面齐平。
- 3. 用自攻螺丝将底板锁紧到安装位置。

### Installation Instructions:

- 1.Drill holes of Ф6mm, deep 40mm in the position of installation.
- 2.Put anchoring into holes, make sure it's flat between the end face of anchoring and wall.
  3.Lock the back base in the position of installation.