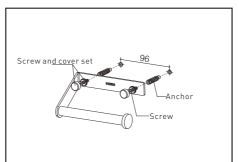

## 安装步骤:

- 1. 在安装位置打上 1组 Φ 6 孔, 深 4 0 mm。
- 2. 将两个膨胀胶打进孔中,端面与墙面齐平。
- 3. 用自攻螺丝将底板锁紧到安装位置。

### Installation Instructions:

- 1.Drill holes of Ф6mm, deep 40mm in the position of installation.
- 2.Put anchoring into holes, make sure it's flat between the end face of anchoring and wall.
  3.Lock the back base in the position of installation.