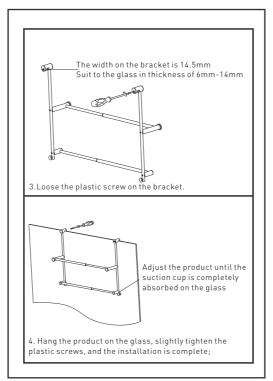

### Installation Instructions:

- 1.Drill holes of Ф6mm, deep 40mm in the position of installation.
- 2.Put anchoring into holes, make sure it's flat between the end face of anchoring and wall.
  3.Lock the back base in the position of installation.