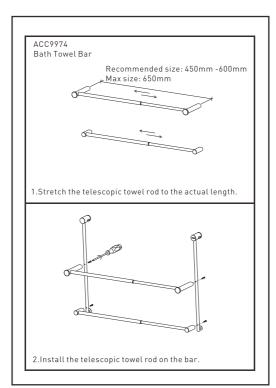

### Installation Instructions:

- 1.Drill holes of Ф6mm, deep 40mm in the position of installation.
- 2.Put anchoring into holes, make sure it's flat between the end face of anchoring and wall.
  3.Lock the back base in the position of installation.