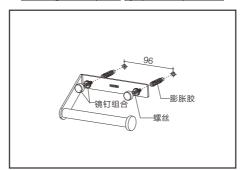

## 安装步骤:

- 1. 在安装位置打上 1组 Φ 6 孔, 深 4 0 mm。
- 2. 将两个膨胀胶打进孔中,端面与墙面齐平。
- 3. 用自攻螺丝将底板锁紧到安装位置。

### Installation Instructions:

- 1.Drill holes of Ф6mm, deep 40mm in the position of installation.
- 2.Put anchoring into holes, make sure it's flat between the end face of anchoring and wall.
  3.Lock the back base in the position of installation.