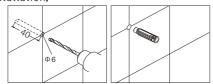

## 安装步骤:

- 1. 在安装位置打上 1组 Φ 6 孔, 深 4 0 mm。
- 2. 将两个膨胀胶打进孔中,端面与墙面齐平。
- 3. 用自攻螺丝将底板锁紧到安装位置。

### Installation Instructions:

- 1.Drill holes of Ф6mm, deep 40mm in the position of installation.
- 2.Put anchoring into holes, make sure it's flat between the end face of anchoring and wall.
  3.Lock the back base in the position of installation.