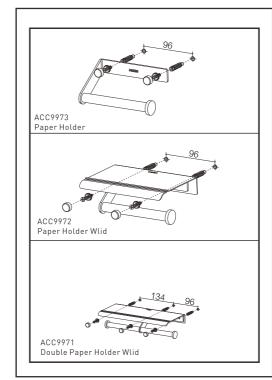

made with superb technology to ensure high quality, beautiful and durable.

Be careful when cleaning the product to avoid damage to the surface of the product.

Please clean the surface of the product with water or neutral detergent, and then dry it with a soft towel;

Do not use chemical or corrosive cleaners or rough cloths.

It is recommended to clean the product regularly to ensure its appearance is bright and clean.

When using acidic cleaners to clean nearby items, it may damage the surface of the product.

Please be extra careful.

### Installation Instructions:

- 1.Drill holes of Ф6mm, deep 40mm in the position of installation.
- 2.Put anchoring into holes, make sure it's flat between the end face of anchoring and wall.
  3.Lock the back base in the position of installation.















## MOEN LIMITED WARRANTY

We offer limited warranty and lifetime maintenance for Moen products, which are all manufactured with high standards of workmanship.

The period of warranty shall start from the date of purchase

of the product (according to the invoice or receipt issued by Moen distributors] and shall cover a period of the following: the warranty period for Bathroom Accessory is 1 year. This warranty is your coverage against material and workmanship malfunction or defects in Moen products or components. During the warranty period, we offer free maintenance and changing of malfunctioned products or product components. Moen's after sales service liability is limited to the maintenance of faulty items and does not cover your other losses caused by product malfunction, exce