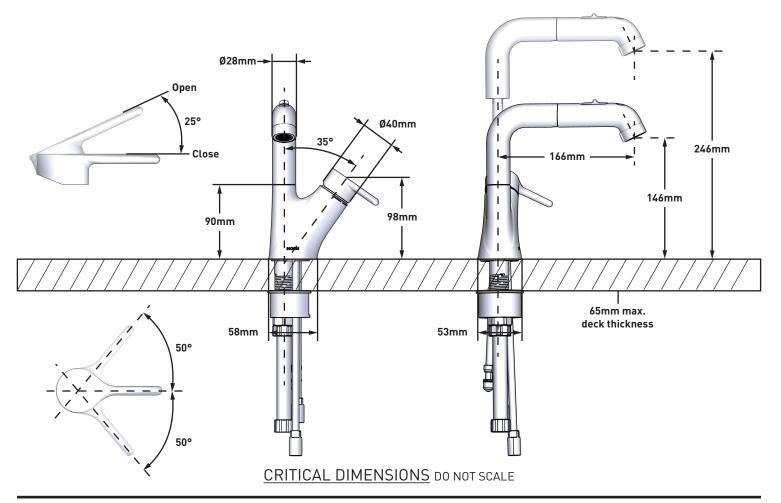

#### NOTES:

This Faucet is designed to be installed thru 34mm MIN. to 38mm Max.Dia.Hole