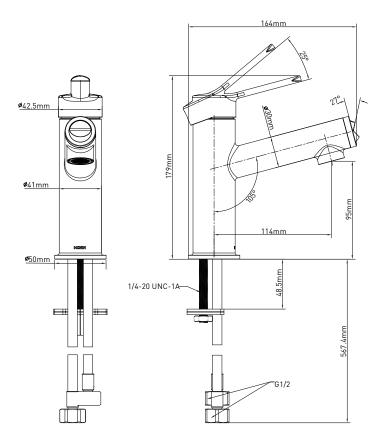

# Specifications



#### DESCRIPTION

- G1/2 inlet connections
- Metal construction with various finishes identified by suffix
- It concludes mouth wash water in front of the faucet body

#### OPERATION

- Pivot action lever style handle
- Operates with soft water

#### FLOW

- Water flowrate is about 3.0 L/min to 4.5 L/min at 0.1 Mpa
- Water flow difference is limited to 3.0 L/min minimum from 0.1 Mpa to 0.3 Mpa  $\,$
- The flow of mouthwash is not more than 1.5 L/min, the water pressure is 0.1 Mpa to 0.86 Mpa.

#### CARTRIDGE

• Sedal cartridge

#### STANDARDS

• Designed to meet GB 18145, GB 25501 (Grade 1)

#### WARRANTY

• 5 years limited warrantly against leaks and drips



## Noah<sup>TM</sup> Mouth wash faucet MODELS: GN60021series



### CRITICAL DIMENSIONS DO NOT SCALE